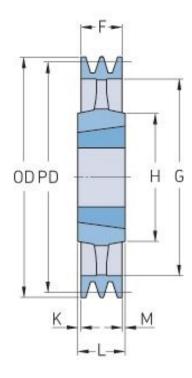

## PHP 1SPZ190TB

| Pitch diameter<br>(mm) | 190  |
|------------------------|------|
| Outside diameter (mm)  | 194  |
| Pulley type            | 4    |
| Bushing no.            | 1610 |
| Min. bore (mm)         | 14   |
| Max. bore (mm)         | 42   |
| F (mm)                 | 16   |
| G (mm)                 | 161  |
| K (mm)                 | -    |
| L (mm)                 | 25   |
| M (mm)                 | 9    |
| H (mm)                 | 92   |
| Weight (kg)            | 2.7  |