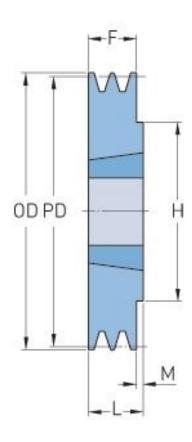

## PHP 1SPZ160TB

| Pitch diameter<br>(mm) | 160  |
|------------------------|------|
| Outside diameter (mm)  | 164  |
| Pulley type            | 1    |
| Bushing no.            | 1610 |
| Min. bore (mm)         | 14   |
| Max. bore (mm)         | 42   |
| F (mm)                 | 16   |
| G (mm)                 | -    |
| K (mm)                 | -    |
| L (mm)                 | 25   |
| M (mm)                 | 9    |
| H (mm)                 | 80   |
| Weight (kg)            | 2.2  |