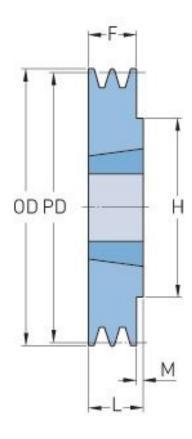

## PHP 1SPZ140TB

| Pitch diameter<br>(mm) | 140  |
|------------------------|------|
| Outside diameter (mm)  | 144  |
| Pulley type            | 1    |
| Bushing no.            | 1610 |
| Min. bore (mm)         | 14   |
| Max. bore (mm)         | 42   |
| F (mm)                 | 16   |
| G (mm)                 | -    |
| K (mm)                 | -    |
| L (mm)                 | 25   |
| M (mm)                 | 9    |
| H (mm)                 | 80   |
| Weight (kg)            | 1.7  |