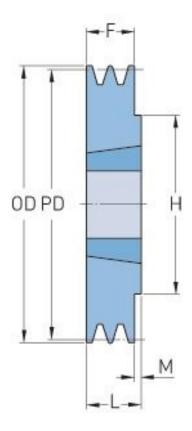

## PHP 1SPZ132TB

| Pitch diameter<br>(mm)   | 132  |
|--------------------------|------|
| Outside diameter<br>(mm) | 136  |
| Pulley type              | 1    |
| Bushing no.              | 1610 |
| Min. bore (mm)           | 14   |
| Max. bore (mm)           | 42   |
| F (mm)                   | 16   |
| G (mm)                   | -    |
| K (mm)                   | -    |
| L (mm)                   | 25   |
| M (mm)                   | 9    |
| H (mm)                   | 80   |
| Weight (kg)              | 1.5  |
|                          |      |