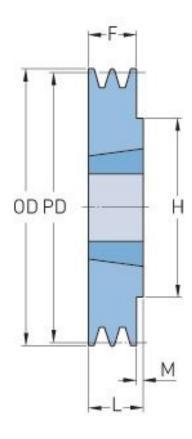

## PHP 1SPZ112TB

| Pitch diameter<br>(mm) | 112  |
|------------------------|------|
| Outside diameter (mm)  | 116  |
| Pulley type            | 1    |
| Bushing no.            | 1610 |
| Min. bore (mm)         | 14   |
| Max. bore (mm)         | 42   |
| F (mm)                 | 16   |
| G (mm)                 | -    |
| K (mm)                 | -    |
| L (mm)                 | 25   |
| M (mm)                 | 9    |
| H (mm)                 | 80   |
| Weight (kg)            | 1.1  |