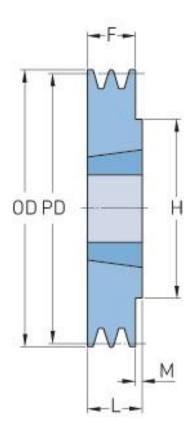

## PHP 1SPZ106TB

| Pitch diameter<br>(mm) | 106  |
|------------------------|------|
| Outside diameter (mm)  | 110  |
| Pulley type            | 1    |
| Bushing no.            | 1610 |
| Min. bore (mm)         | 14   |
| Max. bore (mm)         | 42   |
| F (mm)                 | 16   |
| G (mm)                 | -    |
| K (mm)                 | -    |
| L (mm)                 | 25   |
| M (mm)                 | 9    |
| H (mm)                 | 80   |
| Weight (kg)            | 1    |