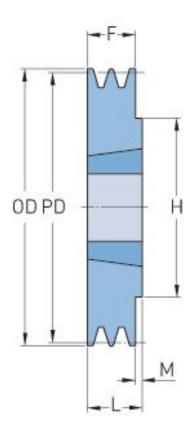

## PHP 1SPZ95TB

| Pitch diameter<br>(mm) | 95   |
|------------------------|------|
| Outside diameter       | 99   |
| (mm)                   |      |
| Pulley type            | 1    |
| Bushing no.            | 1210 |
| Min. bore (mm)         | 11   |
| Max. bore (mm)         | 32   |
| F (mm)                 | 16   |
| G (mm)                 | -    |
| K (mm)                 | -    |
| L (mm)                 | 25   |
| M (mm)                 | 9    |
| H (mm)                 | 75   |
| Weight (kg)            | 0.8  |