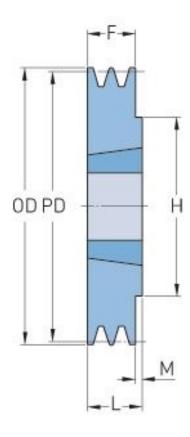

## PHP 1SPZ90TB

| Pitch diameter<br>(mm) | 90   |
|------------------------|------|
| Outside diameter (mm)  | 94   |
| Pulley type            | 1    |
| Bushing no.            | 1210 |
| Min. bore (mm)         | 11   |
| Max. bore (mm)         | 32   |
| F (mm)                 | 16   |
| G (mm)                 | -    |
| K (mm)                 | -    |
| L (mm)                 | 25   |
| M (mm)                 | 9    |
| H (mm)                 | 75   |
| Weight (kg)            | 0.7  |