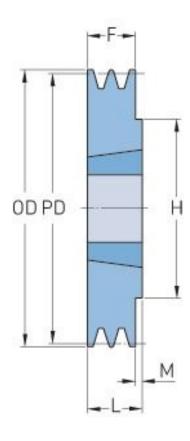

## PHP 1SPZ85TB

| Pitch diameter<br>(mm) | 85   |
|------------------------|------|
| Outside diameter (mm)  | 89   |
| Pulley type            | 1    |
| Bushing no.            | 1210 |
| Min. bore (mm)         | 11   |
| Max. bore (mm)         | 32   |
| F (mm)                 | 16   |
| G (mm)                 | -    |
| K (mm)                 | -    |
| L (mm)                 | 25   |
| M (mm)                 | 9    |
| H (mm)                 | 75   |
| Weight (kg)            | 0.7  |