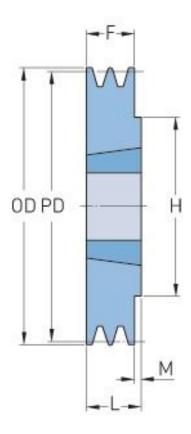

## PHP 1SPZ80TB

| Pitch diameter<br>(mm)   | 80   |
|--------------------------|------|
| Outside diameter<br>(mm) | 84   |
| Pulley type              | 1    |
| Bushing no.              | 1210 |
| Min. bore (mm)           | 11   |
| Max. bore (mm)           | 32   |
| F (mm)                   | 16   |
| G (mm)                   | -    |
| K (mm)                   | -    |
| L (mm)                   | 25   |
| M (mm)                   | 9    |
| H (mm)                   | 75   |
| Weight (kg)              | 0.5  |
|                          |      |