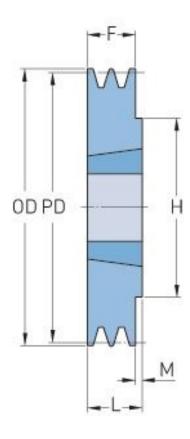

## PHP 1SPZ75TB

| Pitch diameter<br>(mm) | 75   |
|------------------------|------|
| Outside diameter (mm)  | 79   |
| Pulley type            | 1    |
| Bushing no.            | 1108 |
| Min. bore (mm)         | 9    |
| Max. bore (mm)         | 28   |
| F (mm)                 | 16   |
| G (mm)                 | -    |
| K (mm)                 | -    |
| L (mm)                 | 22   |
| M (mm)                 | 6    |
| H (mm)                 | 62   |
| Weight (kg)            | 0.4  |