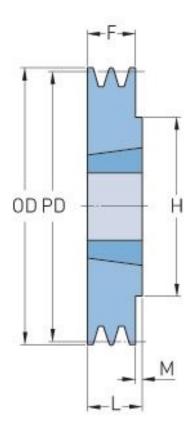

## PHP 1SPZ71TB

| Pitch diameter<br>(mm) | 71   |
|------------------------|------|
| Outside diameter (mm)  | 75   |
| Pulley type            | 1    |
| Bushing no.            | 1108 |
| Min. bore (mm)         | 9    |
| Max. bore (mm)         | 28   |
| F (mm)                 | 16   |
| G (mm)                 | -    |
| K (mm)                 | -    |
| L (mm)                 | 22   |
| M (mm)                 | 6    |
| H (mm)                 | 62   |
| Weight (kg)            | 0.4  |