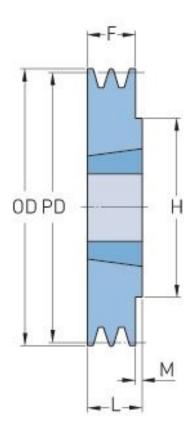

## PHP 1SPZ67TB

| Pitch diameter<br>(mm) | 67   |
|------------------------|------|
| Outside diameter (mm)  | 71   |
| Pulley type            | 1    |
| Bushing no.            | 1108 |
| Min. bore (mm)         | 9    |
| Max. bore (mm)         | 28   |
| F (mm)                 | 16   |
| G (mm)                 | -    |
| K (mm)                 | -    |
| L (mm)                 | 22   |
| M (mm)                 | 6    |
| H (mm)                 | 62   |
| Weight (kg)            | 0.3  |