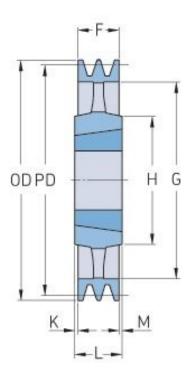

## PHP 1SPB300TB

| Pitch diameter<br>(mm) | 300  |
|------------------------|------|
| Outside diameter (mm)  | 307  |
| Pulley type            | 4    |
| Bushing no.            | 2012 |
| Min. bore (mm)         | 14   |
| Max. bore (mm)         | 50   |
| F (mm)                 | 25   |
| G (mm)                 | 258  |
| K (mm)                 | 3.5  |
| L (mm)                 | 32   |
| M (mm)                 | 3.5  |
| H (mm)                 | 104  |
| Weight (kg)            | 7    |