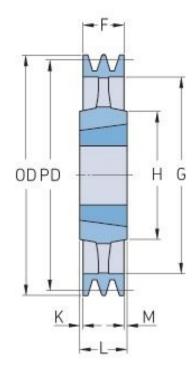

## PHP 1SPB280TB

| Pitch diameter<br>(mm)   | 280  |
|--------------------------|------|
| Outside diameter<br>(mm) | 287  |
| Pulley type              | 4    |
| Bushing no.              | 2012 |
| Min. bore (mm)           | 14   |
| Max. bore (mm)           | 50   |
| F (mm)                   | 25   |
| G (mm)                   | 237  |
| K (mm)                   | 3.5  |
| L (mm)                   | 32   |
| M (mm)                   | 3.5  |
| H (mm)                   | 104  |
| Weight (kg)              | 6.5  |