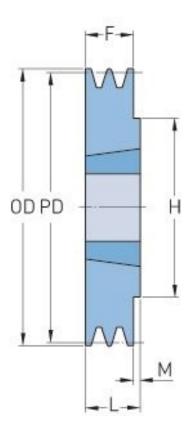

## PHP 1SPB150TB

| Pitch diameter<br>(mm) | 150  |
|------------------------|------|
| Outside diameter (mm)  | 157  |
| Pulley type            | 1    |
| Bushing no.            | 1610 |
| Min. bore (mm)         | 14   |
| Max. bore (mm)         | 42   |
| F (mm)                 | 25   |
| G (mm)                 | -    |
| K (mm)                 | -    |
| L (mm)                 | 25   |
| M (mm)                 | -    |
| H (mm)                 | -    |
| Weight (kg)            | 2.5  |