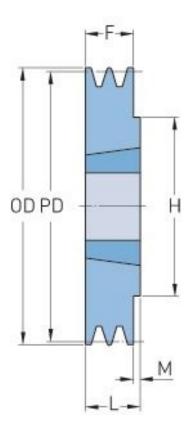

## PHP 1SPB140TB

| Pitch diameter<br>(mm)   | 140  |
|--------------------------|------|
| Outside diameter<br>(mm) | 147  |
| Pulley type              | 1    |
| Bushing no.              | 1610 |
| Min. bore (mm)           | 14   |
| Max. bore (mm)           | 42   |
| F (mm)                   | 25   |
| G (mm)                   | -    |
| K (mm)                   | -    |
| L (mm)                   | 25   |
| M (mm)                   | -    |
| H (mm)                   | -    |
| Weight (kg)              | 2.1  |
|                          |      |