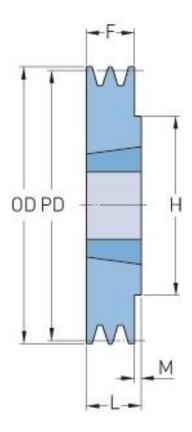

## PHP 1SPB132TB

| Pitch diameter<br>(mm)   | 132  |
|--------------------------|------|
| Outside diameter<br>(mm) | 139  |
| Pulley type              | 1    |
| Bushing no.              | 1610 |
| Min. bore (mm)           | 14   |
| Max. bore (mm)           | 42   |
| F (mm)                   | 25   |
| G (mm)                   | -    |
| K (mm)                   | -    |
| L (mm)                   | 25   |
| M (mm)                   | -    |
| H (mm)                   | -    |
| Weight (kg)              | 1.8  |
|                          |      |