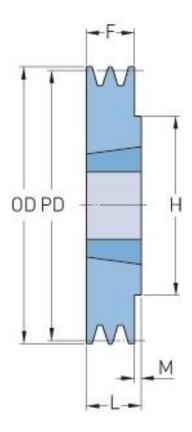

## PHP 1SPB125TB

| Pitch diameter   | 125  |
|------------------|------|
| (mm)             |      |
| Outside diameter | 132  |
| (mm)             |      |
| Pulley type      | 1    |
| Bushing no.      | 1610 |
| Min. bore (mm)   | 14   |
| Max. bore (mm)   | 42   |
| F (mm)           | 25   |
| G (mm)           | -    |
| K (mm)           | -    |
| L (mm)           | 25   |
| M (mm)           | -    |
| H (mm)           | -    |
| Weight (kg)      | 1.5  |
|                  |      |