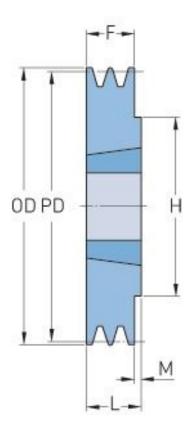

## PHP 1SPB118TB

| Pitch diameter<br>(mm)   | 118  |
|--------------------------|------|
| Outside diameter<br>(mm) | 125  |
| Pulley type              | 1    |
| Bushing no.              | 1610 |
| Min. bore (mm)           | 14   |
| Max. bore (mm)           | 42   |
| F (mm)                   | 25   |
| G (mm)                   | -    |
| K (mm)                   | -    |
| L (mm)                   | 25   |
| M (mm)                   | -    |
| H (mm)                   | -    |
| Weight (kg)              | 1.5  |
|                          |      |