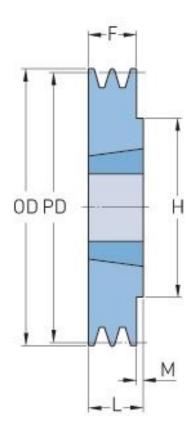

## PHP 1SPB112TB

| Pitch diameter<br>(mm) | 112  |
|------------------------|------|
| Outside diameter (mm)  | 119  |
| Pulley type            | 1    |
| Bushing no.            | 1610 |
| Min. bore (mm)         | 14   |
| Max. bore (mm)         | 42   |
| F (mm)                 | 25   |
| G (mm)                 | -    |
| K (mm)                 | -    |
| L (mm)                 | 25   |
| M (mm)                 | -    |
| H (mm)                 | -    |
| Weight (kg)            | 1.2  |