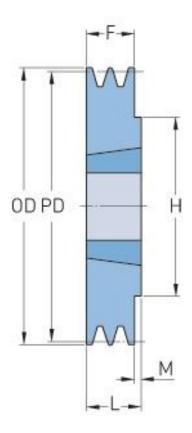

## PHP 1SPB106TB

| Pitch diameter<br>(mm)   | 106  |
|--------------------------|------|
| Outside diameter<br>(mm) | 113  |
| Pulley type              | 1    |
| Bushing no.              | 1610 |
| Min. bore (mm)           | 14   |
| Max. bore (mm)           | 42   |
| F (mm)                   | 25   |
| G (mm)                   | -    |
| K (mm)                   | -    |
| L (mm)                   | 25   |
| M (mm)                   | -    |
| H (mm)                   | -    |
| Weight (kg)              | 1    |
|                          |      |