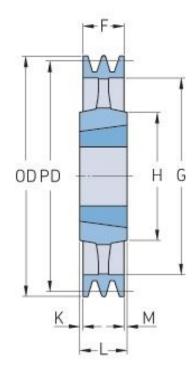

## PHP 1SPA500TB

| Pitch diameter<br>(mm)   | 500   |
|--------------------------|-------|
| Outside diameter<br>(mm) | 505.5 |
| Pulley type              | 4     |
| Bushing no.              | 2517  |
| Min. bore (mm)           | 16    |
| Max. bore (mm)           | 60    |
| F (mm)                   | 20    |
| G (mm)                   | 465   |
| K (mm)                   | -     |
| L (mm)                   | 45    |
| M (mm)                   | 12    |
| H (mm)                   | 112   |
| Weight (kg)              | 9.4   |