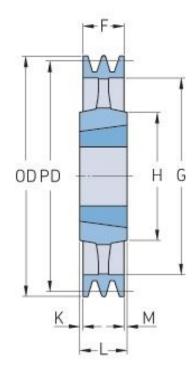

## PHP 1SPA450TB

| Pitch diameter<br>(mm)   | 450   |
|--------------------------|-------|
| Outside diameter<br>(mm) | 455.5 |
| Pulley type              | 4     |
| Bushing no.              | 2012  |
| Min. bore (mm)           | 16    |
| Max. bore (mm)           | 60    |
| F (mm)                   | 20    |
| G (mm)                   | 415   |
| K (mm)                   | -     |
| L (mm)                   | 32    |
| M (mm)                   | 12    |
| H (mm)                   | 112   |
| Weight (kg)              | 8.4   |