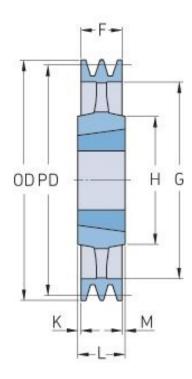

## PHP 1SPA280TB

| Pitch diameter<br>(mm) | 280   |
|------------------------|-------|
| Outside diameter (mm)  | 285.5 |
| Pulley type            | 4     |
| Bushing no.            | 2012  |
| Min. bore (mm)         | 14    |
| Max. bore (mm)         | 50    |
| F (mm)                 | 20    |
| G (mm)                 | 245   |
| K (mm)                 | -     |
| L (mm)                 | 32    |
| M (mm)                 | 12    |
| H (mm)                 | 112   |
| Weight (kg)            | 6.3   |