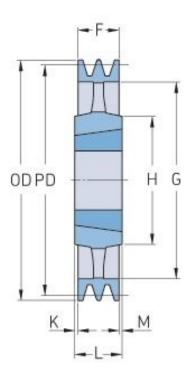

## PHP 1SPA250TB

| Pitch diameter<br>(mm) | 250   |
|------------------------|-------|
| Outside diameter (mm)  | 255.5 |
| Pulley type            | 4     |
| Bushing no.            | 2012  |
| Min. bore (mm)         | 14    |
| Max. bore (mm)         | 50    |
| F (mm)                 | 20    |
| G (mm)                 | 215   |
| K (mm)                 | 6     |
| L (mm)                 | 32    |
| M (mm)                 | 6     |
| H (mm)                 | 112   |
| Weight (kg)            | 4.8   |