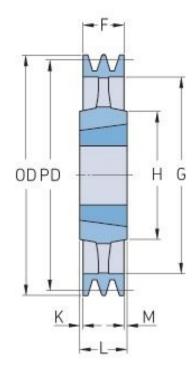

## PHP 1SPA224TB

| Pitch diameter<br>(mm)   | 224   |
|--------------------------|-------|
| Outside diameter<br>(mm) | 229.5 |
| Pulley type              | 4     |
| Bushing no.              | 2012  |
| Min. bore (mm)           | 14    |
| Max. bore (mm)           | 50    |
| F (mm)                   | 20    |
| G (mm)                   | 189   |
| K (mm)                   | -     |
| L (mm)                   | 32    |
| M (mm)                   | 12    |
| H (mm)                   | 112   |
| Weight (kg)              | 4     |
|                          |       |