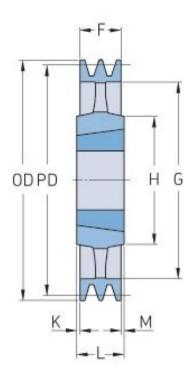

## PHP 1SPA200TB

| Pitch diameter<br>(mm) | 200   |
|------------------------|-------|
| Outside diameter (mm)  | 205.5 |
| Pulley type            | 4     |
| Bushing no.            | 2012  |
| Min. bore (mm)         | 14    |
| Max. bore (mm)         | 50    |
| F (mm)                 | 20    |
| G (mm)                 | 165   |
| K (mm)                 | -     |
| L (mm)                 | 32    |
| M (mm)                 | 12    |
| H (mm)                 | 108   |
| Weight (kg)            | 2.3   |