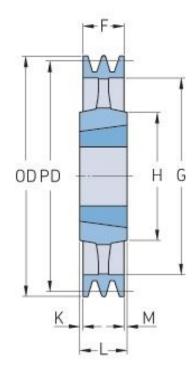

## PHP 1SPA190TB

| Pitch diameter<br>(mm)   | 190   |
|--------------------------|-------|
| Outside diameter<br>(mm) | 195.5 |
| Pulley type              | 4     |
| Bushing no.              | 1610  |
| Min. bore (mm)           | 14    |
| Max. bore (mm)           | 42    |
| F (mm)                   | 20    |
| G (mm)                   | 156   |
| K (mm)                   | -     |
| L (mm)                   | 25    |
| M (mm)                   | 5     |
| H (mm)                   | 92    |
| Weight (kg)              | 2.7   |
|                          |       |