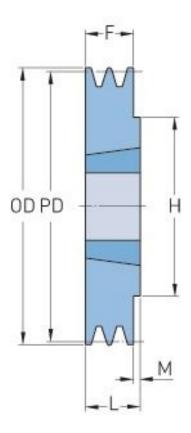

## PHP 1SPA150TB

| Pitch diameter<br>(mm)   | 150   |
|--------------------------|-------|
| Outside diameter<br>(mm) | 155.5 |
| Pulley type              | 1     |
| Bushing no.              | 1610  |
| Min. bore (mm)           | 14    |
| Max. bore (mm)           | 42    |
| F (mm)                   | 20    |
| G (mm)                   | -     |
| K (mm)                   | -     |
| L (mm)                   | 25    |
| M (mm)                   | 5     |
| H (mm)                   | 80    |
| Weight (kg)              | 2.1   |
|                          |       |