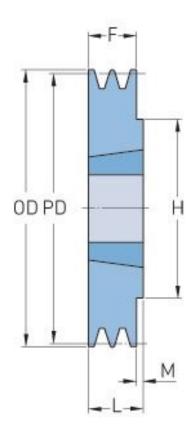

## PHP 1SPA140TB

| Pitch diameter<br>(mm) | 140   |
|------------------------|-------|
| Outside diameter (mm)  | 145.5 |
| Pulley type            | 1     |
| Bushing no.            | 1610  |
| Min. bore (mm)         | 14    |
| Max. bore (mm)         | 42    |
| F (mm)                 | 20    |
| G (mm)                 | -     |
| K (mm)                 | -     |
| L (mm)                 | 25    |
| M (mm)                 | 5     |
| H (mm)                 | 80    |
| Weight (kg)            | 1.8   |