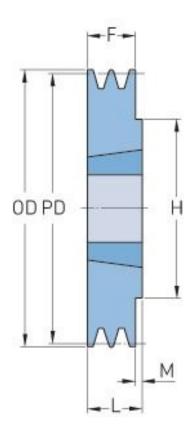

## PHP 1SPA118TB

| Pitch diameter<br>(mm) | 118   |
|------------------------|-------|
| Outside diameter (mm)  | 123.5 |
| Pulley type            | 1     |
| Bushing no.            | 1610  |
| Min. bore (mm)         | 14    |
| Max. bore (mm)         | 42    |
| F (mm)                 | 20    |
| G (mm)                 | -     |
| K (mm)                 | -     |
| L (mm)                 | 25    |
| M (mm)                 | 5     |
| H (mm)                 | 80    |
| Weight (kg)            | 1.2   |