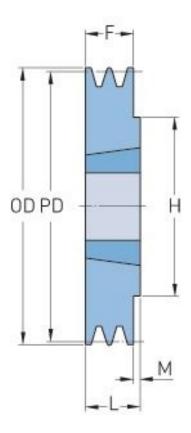

## PHP 1SPA106TB

| Pitch diameter<br>(mm)   | 106   |
|--------------------------|-------|
| Outside diameter<br>(mm) | 111.5 |
| Pulley type              | 1     |
| Bushing no.              | 1610  |
| Min. bore (mm)           | 14    |
| Max. bore (mm)           | 42    |
| F (mm)                   | 20    |
| G (mm)                   | -     |
| K (mm)                   | -     |
| L (mm)                   | 25    |
| M (mm)                   | 5     |
| H (mm)                   | 80    |
| Weight (kg)              | 0.9   |
|                          |       |