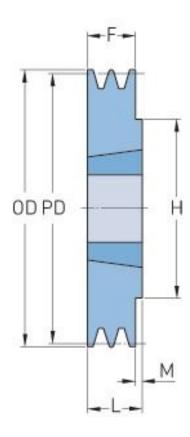

## PHP 1SPA100TB

| Pitch diameter<br>(mm) | 100   |
|------------------------|-------|
| Outside diameter (mm)  | 105.5 |
| Pulley type            | 1     |
| Bushing no.            | 1610  |
| Min. bore (mm)         | 14    |
| Max. bore (mm)         | 42    |
| F (mm)                 | 20    |
| G (mm)                 | -     |
| K (mm)                 | -     |
| L (mm)                 | 25    |
| M (mm)                 | 5     |
| H (mm)                 | 80    |
| Weight (kg)            | 0.8   |