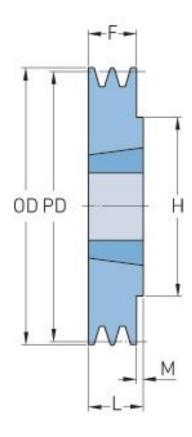

## PHP 1SPA90TB

| Pitch diameter<br>(mm) | 90   |
|------------------------|------|
| Outside diameter (mm)  | 95.5 |
| Pulley type            | 1    |
| Bushing no.            | 1210 |
| Min. bore (mm)         | 11   |
| Max. bore (mm)         | 32   |
| F (mm)                 | 20   |
| G (mm)                 | -    |
| K (mm)                 | -    |
| L (mm)                 | 25   |
| M (mm)                 | 5    |
| H (mm)                 | 75   |
| Weight (kg)            | 0.7  |