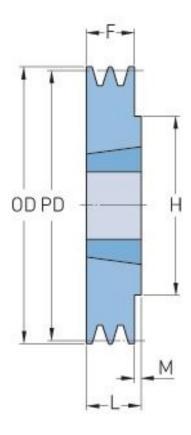

## PHP 1SPA85TB

| Pitch diameter<br>(mm) | 85   |
|------------------------|------|
| Outside diameter (mm)  | 90.5 |
| Pulley type            | 1    |
| Bushing no.            | 1210 |
| Min. bore (mm)         | 11   |
| Max. bore (mm)         | 32   |
| F (mm)                 | 20   |
| G (mm)                 | -    |
| K (mm)                 | -    |
| L (mm)                 | 25   |
| M (mm)                 | 5    |
| H (mm)                 | 75   |
| Weight (kg)            | 0.6  |