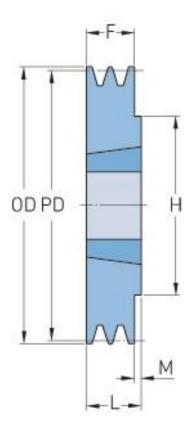

## PHP 1SPA71TB

| Pitch diameter<br>(mm)   | 71   |
|--------------------------|------|
| Outside diameter<br>(mm) | 76.5 |
| Pulley type              | 1    |
| Bushing no.              | 1108 |
| Min. bore (mm)           | 9    |
| Max. bore (mm)           | 28   |
| F (mm)                   | 20   |
| G (mm)                   | -    |
| K (mm)                   | -    |
| L (mm)                   | 22   |
| M (mm)                   | 2    |
| H (mm)                   | 62   |
| Weight (kg)              | 0.5  |
|                          |      |