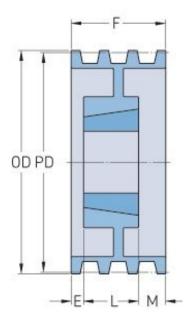

## PHP 8-5V1600TB

| Pitch diameter (mm)      | 403.86   |
|--------------------------|----------|
| Pitch diameter (in)      | 15.9     |
| Outside diameter (mm)    | 406.4    |
| Outside diameter<br>(in) | 16       |
| Pulley type              | A-2      |
| Bushing no.              | 4040     |
| Min. bore (mm)           | 44.45    |
| Min. bore (in)           | 1.75     |
| Max. bore (mm)           | 112.71   |
| Max. bore (in)           | 4.44     |
| F (in)                   | 5(13/16) |
| E (in)                   | (1/4)    |
| L (in)                   | 4        |
| M (in)                   | 1(9/16)  |
| Weight (lbs)             | 102      |