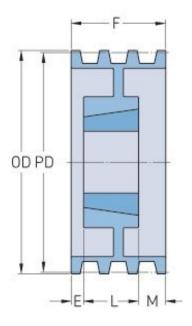

## PHP 8-5V1500TB

| Pitch diameter<br>(mm) | 378.46   |
|------------------------|----------|
| Pitch diameter (in)    | 14.9     |
| Outside diameter (mm)  | 381      |
| Outside diameter (in)  | 15       |
| Pulley type            | A-2      |
| Bushing no.            | 4040     |
| Min. bore (mm)         | 44.45    |
| Min. bore (in)         | 1.75     |
| Max. bore (mm)         | 112.71   |
| Max. bore (in)         | 4.44     |
| F (in)                 | 5(13/16) |
| E (in)                 | (1/4)    |
| L (in)                 | 4        |
| M (in)                 | 1(9/16)  |
| Weight (lbs)           | 97       |