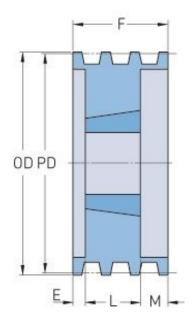

## PHP 8-5V1090TB

| Pitch diameter<br>(mm)   | 274.32   |
|--------------------------|----------|
| Pitch diameter (in)      | 10.8     |
| Outside diameter (mm)    | 276.86   |
| Outside diameter<br>(in) | 10.9     |
| Pulley type              | A-1      |
| Bushing no.              | 3535{1}  |
| Min. bore (mm)           | 50.8     |
| Min. bore (in)           | 2        |
| Max. bore (mm)           | 100.01   |
| Max. bore (in)           | 3.94     |
| F (in)                   | 5(13/16) |
| E (in)                   | 1        |
| L (in)                   | 3(1/2)   |
| M (in)                   | 1(5/16)  |
| Weight (lbs)             | 68       |