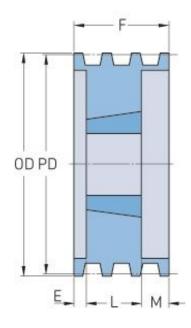

## PHP 8-5V1030TB

| Pitch diameter<br>(mm)   | 259.08   |
|--------------------------|----------|
| Pitch diameter (in)      | 10.2     |
| Outside diameter<br>(mm) | 261.62   |
| Outside diameter<br>(in) | 10.3     |
| Pulley type              | A-1      |
| Bushing no.              | 3535{1}  |
| Min. bore (mm)           | 50.8     |
| Min. bore (in)           | 2        |
| Max. bore (mm)           | 100.01   |
| Max. bore (in)           | 3.94     |
| F (in)                   | 5(13/16) |
| E (in)                   | 1        |
| L (in)                   | 3(1/2)   |
| M (in)                   | 1(5/16)  |
| Weight (lbs)             | 60       |