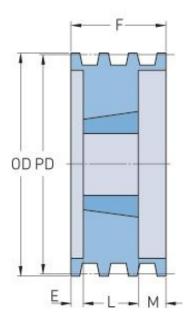

## PHP 8-5V975TB

| Pitch diameter<br>(mm)   | 245.11   |
|--------------------------|----------|
| Pitch diameter (in)      | 9.65     |
| Outside diameter<br>(mm) | 247.65   |
| Outside diameter (in)    | 9.75     |
| Pulley type              | A-1      |
| Bushing no.              | 3535{1}  |
| Min. bore (mm)           | 50.8     |
| Min. bore (in)           | 2        |
| Max. bore (mm)           | 100.01   |
| Max. bore (in)           | 3.94     |
| F (in)                   | 5(13/16) |
| E (in)                   | 1        |
| L (in)                   | 3(1/2)   |
| M (in)                   | 1(5/16)  |
| Weight (lbs)             | 51       |