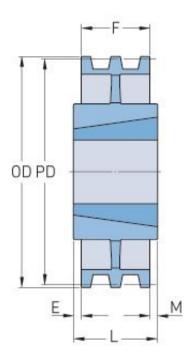

## PHP 8-3V3350TB

| Pitch diameter (mm)   | 849.63   |
|-----------------------|----------|
| Pitch diameter (in)   | 33.45    |
| Outside diameter (mm) | 850.9    |
| Outside diameter (in) | 33.5     |
| Pulley type           | C-3      |
| Bushing no.           | 4040     |
| Min. bore (mm)        | 69.85    |
| Min. bore (in)        | 2.75     |
| Max. bore (mm)        | 112.71   |
| Max. bore (in)        | 4.44     |
| F (in)                | 3(17/32) |
| E (in)                | (15/16)  |
| L (in)                | 4        |
| M (in)                | (15/16)  |
| Weight (lbs)          | 157      |