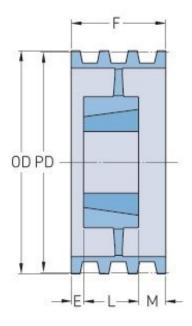

## PHP 8-3V2500TB

| Pitch diameter<br>(mm)   | 633.73   |
|--------------------------|----------|
| Pitch diameter (in)      | 24.95    |
| Outside diameter (mm)    | 635      |
| Outside diameter<br>(in) | 25       |
| Pulley type              | A-3      |
| Bushing no.              | 3535{1}  |
| Min. bore (mm)           | 50.8     |
| Min. bore (in)           | 2        |
| Max. bore (mm)           | 100.01   |
| Max. bore (in)           | 3.94     |
| F (in)                   | 3(17/32) |
| E (in)                   | -        |
| L (in)                   | 3(1/2)   |
| M (in)                   | (1/32)   |
| Weight (lbs)             | 93       |