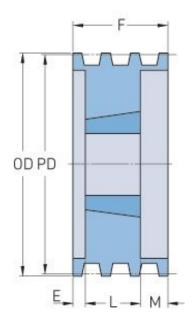

## PHP 8-3V800TB

| Pitch diameter<br>(mm)   | 201.93   |
|--------------------------|----------|
| Pitch diameter (in)      | 7.95     |
| Outside diameter (mm)    | 203.2    |
| Outside diameter<br>(in) | 8        |
| Pulley type              | A-1      |
| Bushing no.              | 3020     |
| Min. bore (mm)           | 57.15    |
| Min. bore (in)           | 2.25     |
| Max. bore (mm)           | 76.2     |
| Max. bore (in)           | 3        |
| F (in)                   | 3(17/32) |
| E (in)                   | (1/2)    |
| L (in)                   | 2        |
| M (in)                   | 1(1/32)  |
| Weight (lbs)             | 22       |