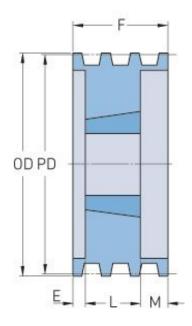

## PHP 8-3V690TB

| Pitch diameter<br>(mm)   | 173.99   |
|--------------------------|----------|
| Pitch diameter (in)      | 6.85     |
| Outside diameter<br>(mm) | 175.26   |
| Outside diameter<br>(in) | 6.9      |
| Pulley type              | A-1      |
| Bushing no.              | 2517{1}  |
| Min. bore (mm)           | 19.05    |
| Min. bore (in)           | 0.75     |
| Max. bore (mm)           | 63.5     |
| Max. bore (in)           | 2.5      |
| F (in)                   | 3(17/32) |
| E (in)                   | (1/4)    |
| L (in)                   | 1(3/4)   |
| M (in)                   | 1(17/32) |
| Weight (lbs)             | 16       |