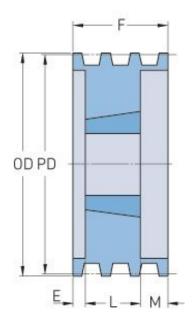

## PHP 8-3V650TB

| Pitch diameter (mm)      | 163.83   |
|--------------------------|----------|
| Pitch diameter (in)      | 6.45     |
| Outside diameter (mm)    | 165.1    |
| Outside diameter<br>(in) | 6.5      |
| Pulley type              | A-1      |
| Bushing no.              | 2517{1}  |
| Min. bore (mm)           | 19.05    |
| Min. bore (in)           | 0.75     |
| Max. bore (mm)           | 63.5     |
| Max. bore (in)           | 2.5      |
| F (in)                   | 3(17/32) |
| E (in)                   | (1/4)    |
| L (in)                   | 1(3/4)   |
| M (in)                   | 1(17/32) |
| Weight (lbs)             | 14       |