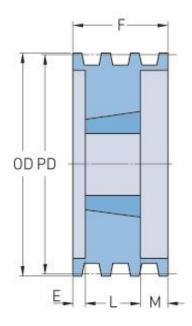

## PHP 8-3V600TB

| Pitch diameter<br>(mm)   | 151.13   |
|--------------------------|----------|
| Pitch diameter (in)      | 5.95     |
| Outside diameter (mm)    | 152.4    |
| Outside diameter<br>(in) | 6        |
| Pulley type              | A-1      |
| Bushing no.              | 2517{1}  |
| Min. bore (mm)           | 19.05    |
| Min. bore (in)           | 0.75     |
| Max. bore (mm)           | 63.5     |
| Max. bore (in)           | 2.5      |
| F (in)                   | 3(17/32) |
| E (in)                   | (1/4)    |
| L (in)                   | 1(3/4)   |
| M (in)                   | 1(17/32) |
| Weight (lbs)             | 11       |