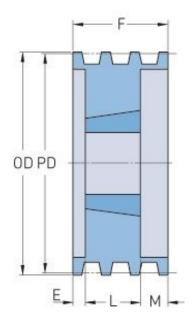

## PHP 8-3V530TB

| Pitch diameter<br>(mm) | 133.35   |
|------------------------|----------|
| Pitch diameter (in)    | 5.25     |
| Outside diameter (mm)  | 134.62   |
| Outside diameter (in)  | 5.3      |
| Pulley type            | A-1      |
| Bushing no.            | 2517{1}  |
| Min. bore (mm)         | 19.05    |
| Min. bore (in)         | 0.75     |
| Max. bore (mm)         | 63.5     |
| Max. bore (in)         | 2.5      |
| F (in)                 | 3(17/32) |
| E (in)                 | 1(1/32)  |
| L (in)                 | 1(3/4)   |
| M (in)                 | (3/4)    |
| Weight (lbs)           | 7.8      |