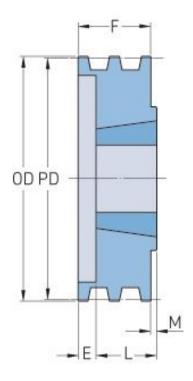

## PHP 8-3V500TB

| Pitch diameter<br>(mm)   | 125.73   |
|--------------------------|----------|
| Pitch diameter (in)      | 4.95     |
| Outside diameter<br>(mm) | 127      |
| Outside diameter (in)    | 5        |
| Pulley type              | B-1      |
| Bushing no.              | 2517{1}  |
| Min. bore (mm)           | 19.05    |
| Min. bore (in)           | 0.75     |
| Max. bore (mm)           | 63.5     |
| Max. bore (in)           | 2.5      |
| F (in)                   | 3(17/32) |
| E (in)                   | 1(25/32) |
| L (in)                   | 1(3/4)   |
| M (in)                   | -        |
| Weight (lbs)             | 6.4      |